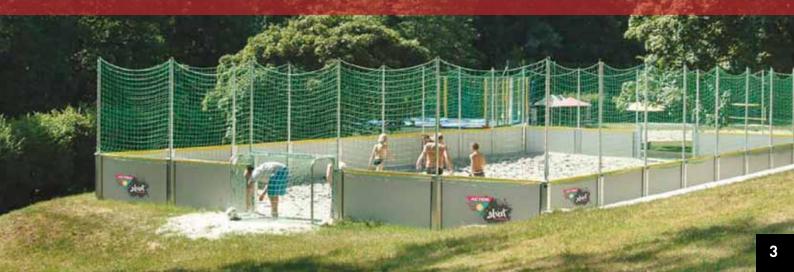

An Action Street Arena can be customised to be manufactured in a variety of sizes with additional options such as netting, curved panels and stadium seating that are dependent on the sport or leisure activity and the event it is used for.

### **BEACH SOCCER**

A further option for this multifunctional system. For public institutions such as swimming pools / spas or amusement parks we recommend permanent court installation with connector stands in ground sockets or for bolting to a concrete foundation (see image) without protruding braces as with mobile rings.