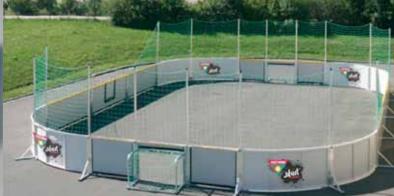

### Suitable Games & Activities

- Soccer
- Volleyball
- Cricket
- Basketball
- Hockey
- Fitness Activites
- Dancing
- Tennis
- Beach Soccer
- Beach Volleyball

### **ACTION STREET ARENA HAS A WIDE RANGE OF BENEFITS & CAPABILITIES**

- It has been designed for use on grass, concrete, community halls and all other artificial surfaces.
- Suitable for most court sports and other activities such as yoga, fitness and dancing
- Action Street Arena is easy to assemble and dismantle whilst being easily compacted and stored.
- Each panel is made from strong, noise reducing materials and can be customised to correspond with your brand, advertising or team requirements.
- It can be used either indoor or outdoor and either during the day or at night.
- Safety, quality and accessibility are primary concerns so we ensure that every aspect of Action Street Arena is tested and complies with safety regulations.

It is suitable for a range of sports and activities that include all sports played on a court, soccer, tennis, handball, hockey, volleyball badminton, yoga, dancing and other fitness activities.