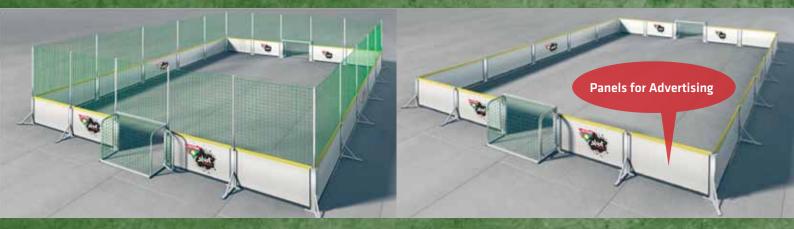

### **ACTION STREET ARENA HAS A WIDE RANGE OF BENEFITS & CAPABILITIES**

- It has been designed for use on grass, concrete, community halls and all other artificial surfaces.
- Suitable for most court sports and other activities such as yoga, fitness and dancing
- Action Street Arena is easy to assemble and dismantle whilst being easily compacted and stored.
- Each panel is made from strong, noise reducing materials and can be customised to correspond with your brand, advertising or team requirements.
- It can be used either indoor or outdoor and either during the day or at night.
- Safety, quality and accessibility are primary concerns so we ensure that every aspect of Action Street Arena is tested and complies with safety regulations.

An Action Street Arena can be customised to be manufactured in a variety of sizes with additional options such as netting, curved panels and stadium seating that are dependent on the sport or leisure activity and the event it is used for.