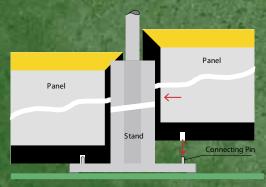

### **BEACH SOCCER**

A further option for this multifunctional system. For public institutions such as swimming pools / spas or amusement parks we recommend permanent court installation with connector stands in ground sockets or for bolting to a concrete foundation (see image) without protruding braces as with mobile rings.