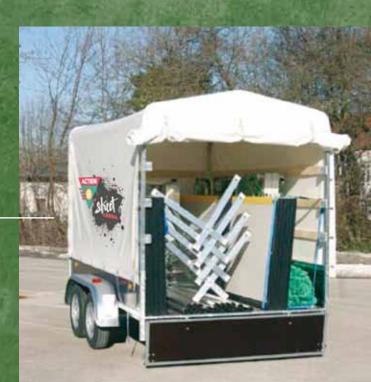

## LITTLE STORAGE SPACE REQUIRED & TRANSPORT EASILY MANAGED

A complete Action Street Arena fits within a specially designed and fitted-out trailer.